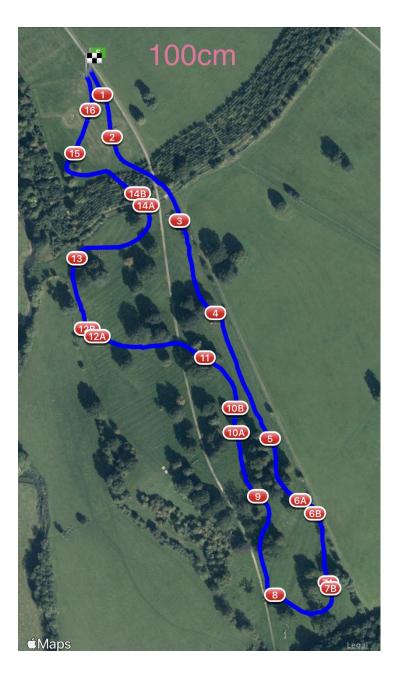

## 100cm COURSE - PINK DISCS - DISTANCE 1820 MTRS OPTIMUM TIME 230 SECONDS

| 1    | Bury Blue House                      |
|------|--------------------------------------|
| 2    | Farriers Fayre Picnic Table          |
| 3    | LandS Eventing Pheasant Feeder       |
| 4    | Muffin Mans Bush                     |
| 5    | DMA Horse Transport Barges           |
| 6ab  | Beewear Ditch To Brush               |
| 7ab  | RF Veterinary Physio Farm Yard       |
| 8    | Muffin Man's Trailer                 |
| 9    | Hill Top Log                         |
| 10ab | Gymima Elbow Brush Question to Corne |
| 11   | Warwickshire Table Hire              |
| 12ab | National Saddle Centre Water Splash  |
| 13   | Sleeper Flower Troughs               |
| 14ab | Walnut Hill Dog Kennel To Step       |
| 15   | #ThankyouNHSandkeyworkers            |
| 16   | #welovevolunteersfinalflyer          |